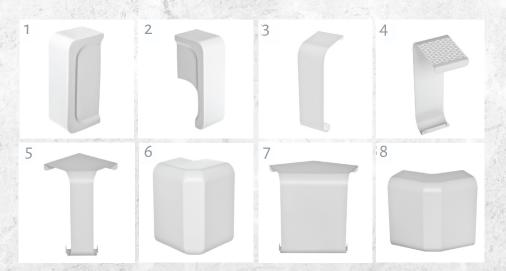

# **Accessories**

- Closed End Cap
- Open End Cap
- Zero Clearance End Cap
- Coupler
- 90° Inside Corner Piece
- 90° Outside Corner Piece
- 135° Inside Corner Piece
- 135° Outside Corner Piece