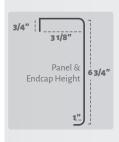

## **Retrofit Guide**

One panel size fits over 95% of existing baseboard heaters!

Measure from floor to the top of the existing back plate.

Between 71/2" and 9"

Measure from bottom of heating element to the top of the existing back plate.

Between 5" and 63/4"

Measure from back plate to the front of the front of the heating element. Less than 31/8"