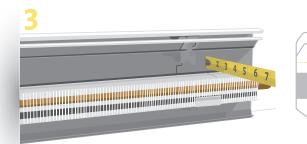

# **Measuring Lengths**

Now that you've determined compatibility its time to measure the lengths of of your baseboard heaters.

Measure from one end of your baseboard heater to the other end. If a straight section is missing the back plate, measure from one extreme end of desired coverage to the other extreme end of coverage. This is the ideal panel length.

Tips:

- Always round down the actual measurement to a whole number (example: 72-3/4" measured, order a standard 6' panel)
- Baseboard heaters longer than the standard lengths we offer will require the use of multiple panels and couplers to join the ends together seamlessly.
- For L/C SHAPE COVERS be sure to measure from the corner of the wall to the end of the backplate furthest away from the corner and subtract 3 inches, that is your length. (ex. 75" - 3" = 72"). This needs to be done for both left and right sides. Your end caps are calculated into all length measurements.