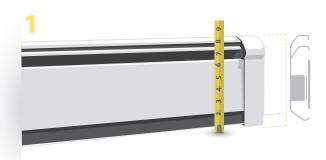

## **Compatibility Guide**

should be between 7.5" and 9"

Measure from floor to the top of the existing back plate.

Atlas XL/TALL should be 9 1/2" or greater.

should be between 5" and 6 3/4"

Measure from bottom of heating element to the top of the existing back plate.