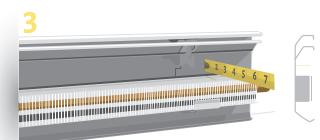

#### Atlas XL/TALL

should be between 6-3/4" and 9"

should be 3" or less

Measure from back plate to the front of the front of the heating element.

Atlas XL/TALL should be 3" or less

1-844-567-5050 VentandCover.com