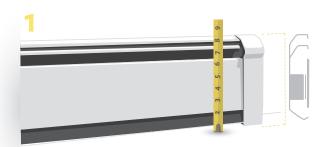

## **Compatibility Guide**

should be between 7.5" and 9"

Measure from floor to the top of the existing back plate.

Atlas XL/TALL should be 9 1/2" or greater.

should be between 5" and 6 3/4"

Measure from bottom of heating element to the top of the existing back plate.