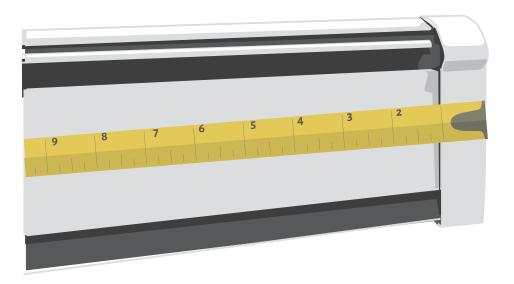

# **Measuring Lengths**

Now that you've determined compatibility its time to measure the lengths of of your baseboard heaters.

Measure from one end of your baseboard heater to the other end. If a straight section is missing the back plate, measure from one extreme end of desired coverage to the other extreme end of coverage. This is the ideal panel length.

Tips:

- Always round down the actual measurement to a whole number (example: 72-3/4" measured, order a standard 6' panel)
- Baseboard heaters longer than the standard lengths we offer will require the use of multiple panels and couplers to join the ends together seamlessly.
- For L/C SHAPE COVERS be sure to measure from the corner of the wall to the end of the backplate furthest away from the corner and subtract 3 inches, that is your length. (ex. 75" - 3" = 72"). This needs to be done for both left and right sides. Your end caps are calculated into all length measurements.