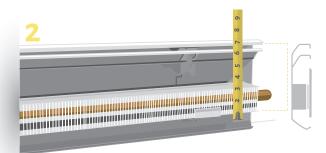

#### Atlas XL/TALL

should be between 6-3/4" and 9"

should be 3" or less

Measure from back plate to the front of the front of the heating element.

Atlas XL/TALL should be 3" or less

1-844-567-5050 VentandCover.com