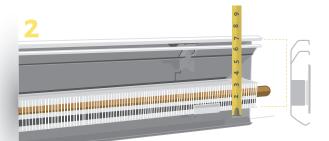

## **Compatibility Guide**

should be between 7.5" and 9"

Measure from floor to the top of the existing back plate.

Atlas XL/TALL should be 9 1/2" or greater.

should be between 5" and 6 3/4"

Measure from bottom of heating element to the top of the existing back plate.

#### Atlas XL/TALL

should be between 6-3/4" and 9"

should be 3" or less

Measure from back plate to the front of the front of the heating element.

Atlas XL/TALL should be 3" or less

1-844-567-5050 VentandCover.com